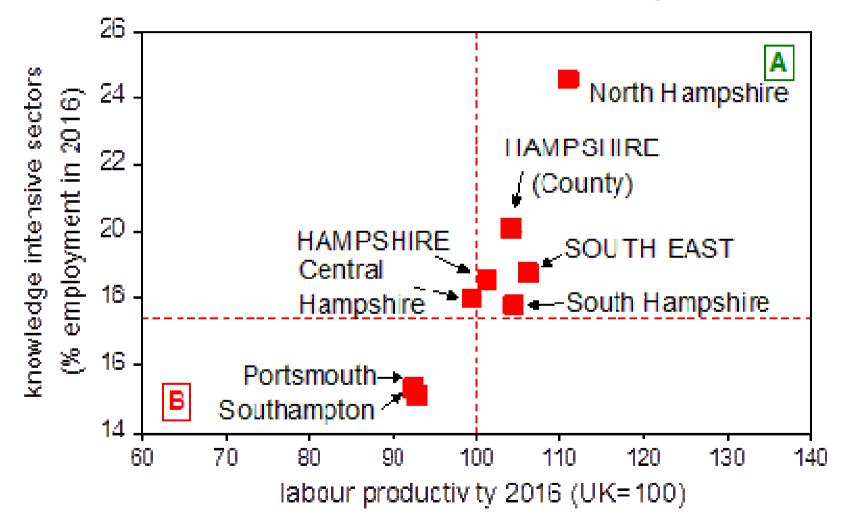

# Knowledge intensive sectors and labour productivity

Source: ONS (2017) and HCC (2017) estimate based on ONS data