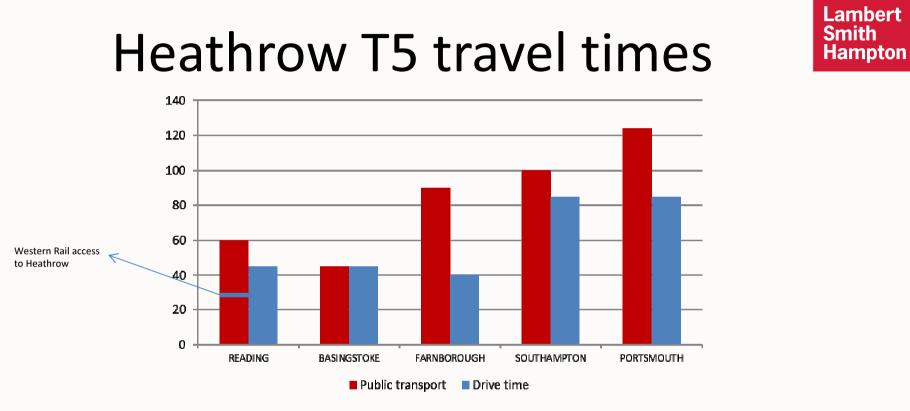

# An occupier's location drivers

- Access to skilled staff
- Cost (Property and Labour)
- Availability of suitable property
- Transport connectivity (Access to Heathrow)
- Access to London

#### London accessibility Elizabeth Line impact

Lambert Smith

Hampton

Source: LSH RESEARCH