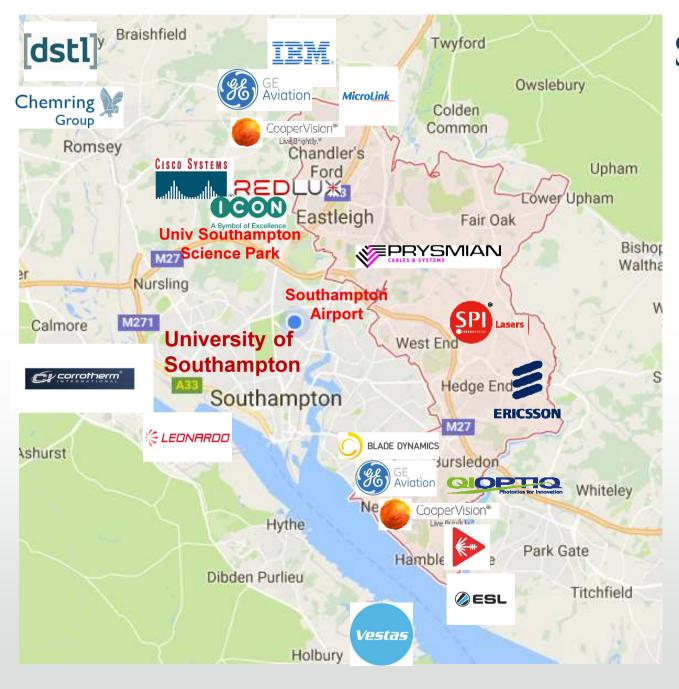

# Developing an effective innovation ecosystem

Don Spalinger Director of Research & Innovation Services, University of Southampton

#### Southampton

#### Autonomous Systems

#### **Big Data Analytics**

#### Photonics

#### **Composite Structures**