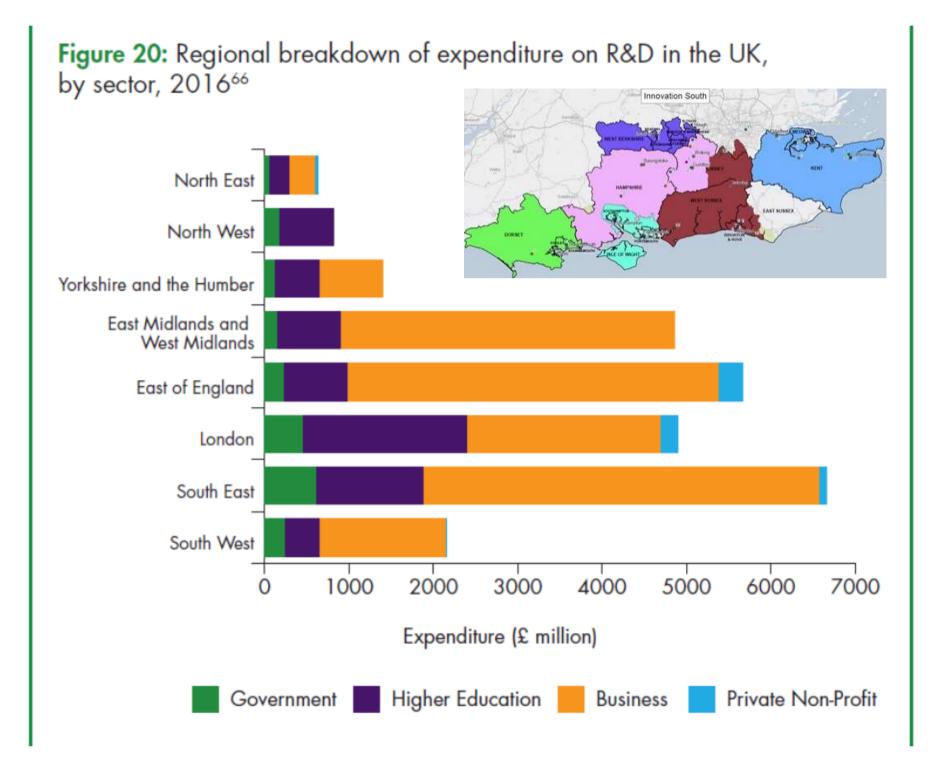

# Knowledge intensive sectors and labour productivity

Source: ONS (2017) and HCC (2017) estimate based on ONS data