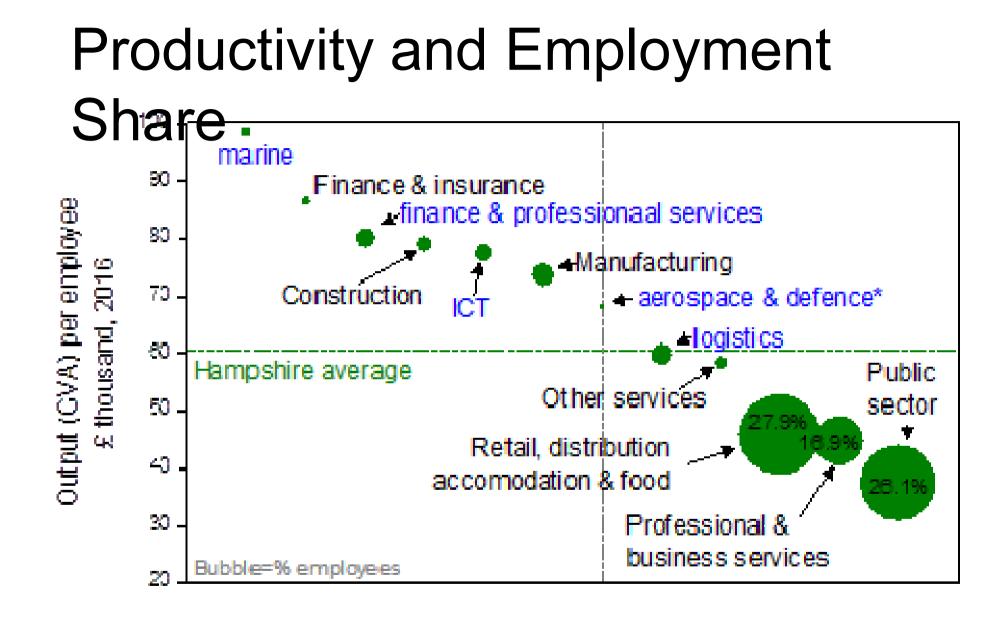

# Knowledge intensive sectors and labour productivity

Source: ONS (2017) and HCC (2017) estimate based on ONS data